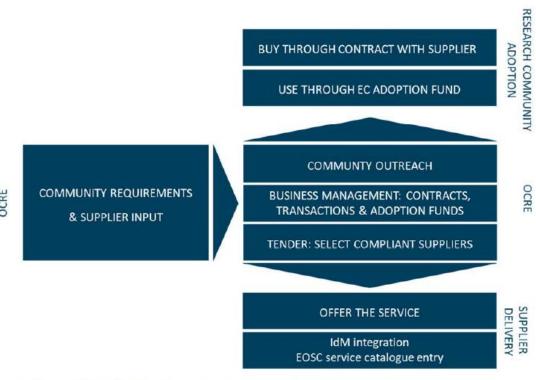

#### **OCRE**

Stimulating the usage uptake of commercial digital services in the EOSC, including EO commercial services

Figure 1.1: Overview of OCRE process from input to service delivery