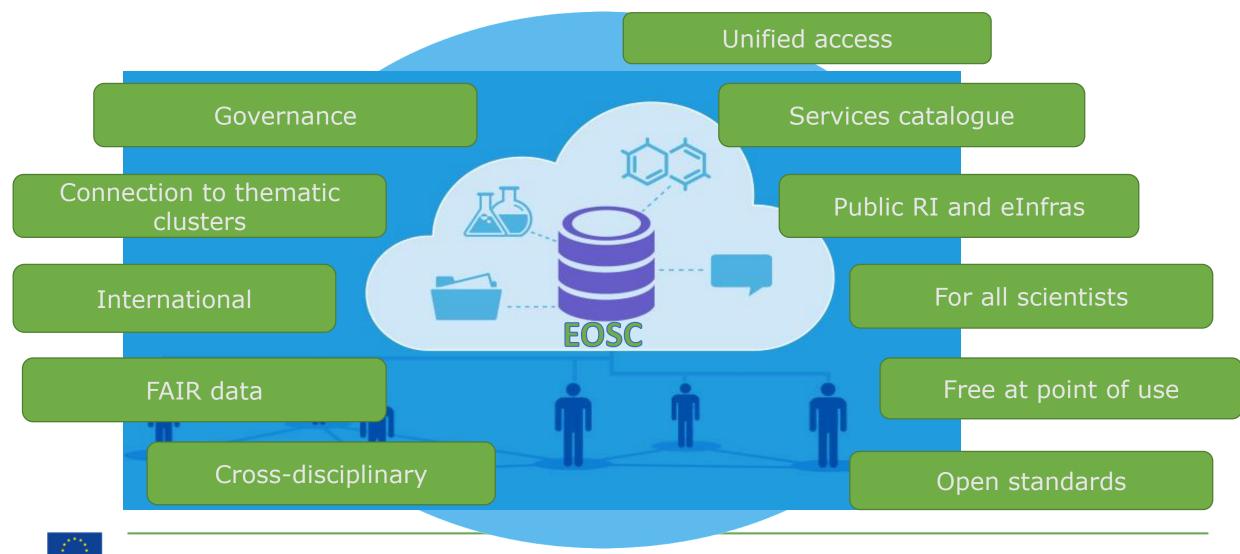

#### The European Open Science Cloud

The European Open Science

Cloud portal

### Widening the catalogue of services